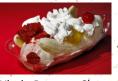

#### **Banana Split**

Whit's Vanilla Custard with a Whole Banana, Chocolate Syrup, Strawberries, Pineapple, Whipped Cream and a Cherry on top!