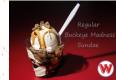

Grab-N-Go Freezer will customarily have Small and Extra Large Cakes available of the following:

BUCKEYE MADNESS: Vanilla Custard Cake Peanut Butter, Chocolate Syrup, Reese's®

VANILLA/CHOCOLATE BUCKEYE MADNESS: Half Vanilla, Half Chocolate Custard Cake Peanut Butter, Chocolate Syrup, Reese's®